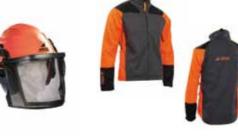

## **PROTECTIVE CLOTHING**

Tree climbing trousers with anti-cut protection, resistant to chain speeds of up to 20 m/sec

Anti-cut forestry boots with reinforced toecap, resistant to chain speeds of up to 24 m/sec

Professional protective helmet with integral face shield and noise filtering ear defenders

Jacket with anti-cut protection, resistant to chain speeds of up to 20 m/sec