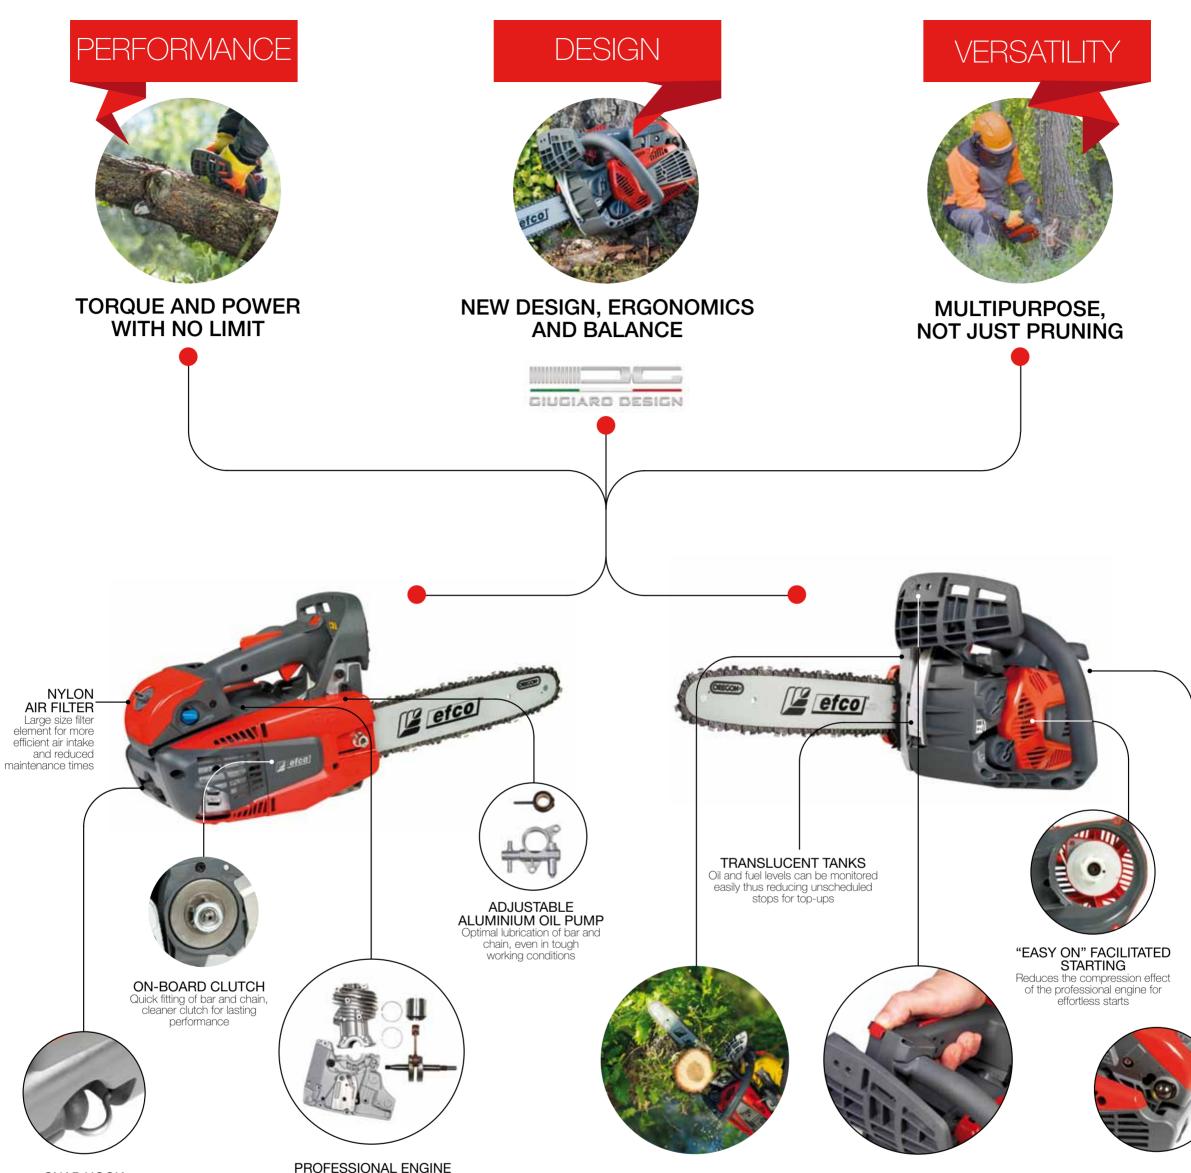

# NEW CHAINSAW MTT 3600

#### SNAP HOOK Fold away steel snap hook designed for rapid attachment of the tool to the operator's harness

Light alloy crankcase

Nickel plated cylinder

Two-ring piston

• Two-part forged crankshaft

#### ALUMINIUM BAR CASE

Greater endurance and performance during the toughest conditions (standard metal spike)

### "ALWAYS-ON" SWITCH

Fast stopping and always ready to restart thanks to the spring return function

**AIR PURGE** Assists cold starts and starting after refuelling

## **TECHNICAL SPECIFICATIONS**

| POWER/DISPLACEMENT                 | 2.0 HP – 1.5 kW/35.1 cm <sup>3</sup>               |
|------------------------------------|----------------------------------------------------|
| BAR LENGTH (nose)                  | 30-35 cm/12"-14" (sprocket)                        |
| CHAIN (pitch x gauge)              | 3/8" x .050" (sprocket)                            |
| CHAIN TENSION ADJUSTER             | lateral                                            |
| OILER                              | adjustable aluminium /zero flow rate at idle speed |
| OIL RESERVOIR / FUEL TANK CAPACITY | 0.23 1/0.28 1                                      |
| TANK FILLER NECK                   | Ø 28 (fuel) / Ø 24 (oil)                           |
| CLUTCH                             | On-Board                                           |
| ON-OFF SYSTEM                      | Alaways-On                                         |
| DRY WEIGHT WITHOUT BAR AND CHAIN   | 3.8 Kg                                             |