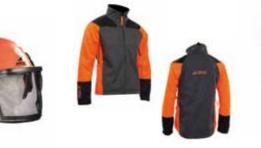

## **PROTECTIVE CLOTHING**

Tree climbing trousers with anti-cut protection, resistant to chain speeds of up to 20 m/sec

Anti-cut forestry boots with reinforced toecap, resistant to chain speeds of up to 24 m/sec

Professional protective helmet with integral face shield and noise filtering ear defenders

Jacket with anti-cut protection, resistant to chain speeds of up to 20 m/sec