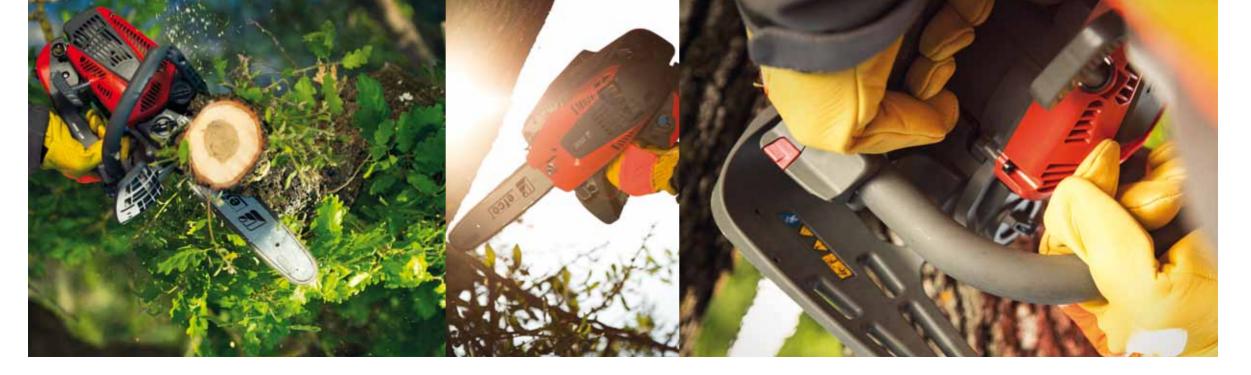

#### SNAP HOOK Fold away steel snap hook designed for rapid attachment of the tool to the operator's harness

Light alloy crankcase

Nickel plated cylinder

Two-ring piston

• Two-part forged crankshaft

### "ALWAYS-ON" SWITCH

Fast stopping and always ready to restart thanks to the spring return function

**AIR PURGE** Assists cold starts and starting after refuelling