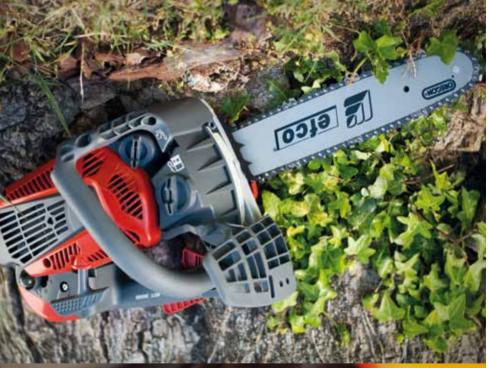

#### SNAP HOOK Fold away steel snap hook designed for rapid attachment of the tool to the operator's harness

Light alloy crankcase

Nickel plated cylinder

Two-ring piston

• Two-part forged crankshaft

#### ALUMINIUM BAR CASE

Greater endurance and performance during the toughest conditions (standard metal spike)