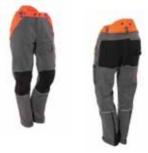

## **PROTECTIVE CLOTHING**

Tree climbing trousers with anti-cut protection, resistant to chain speeds of up to 20 m/sec

Anti-cut forestry boots with reinforced toecap, resistant to chain speeds of up to 24 m/sec