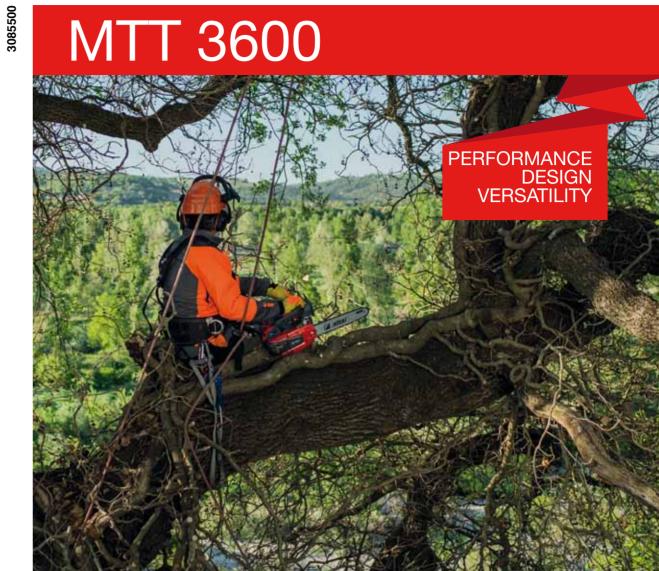

# NEW CHAINSAW MTT 3600

## **PROTECTIVE CLOTHING**

Tree climbing trousers with anti-cut protection, resistant to chain speeds of up to 20 m/sec

Anti-cut forestry boots with reinforced toecap, resistant to chain speeds of up to 24 m/sec

Professional protective helmet with integral face shield and noise filtering ear defenders

Jacket with anti-cut protection, resistant to chain speeds of up to 20 m/sec